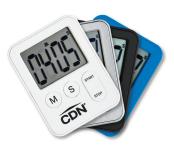

## Model: TM28-W (White), TM28-S (Silver), TM28-BK (Black), TM28-B (Blue)

Compact size with extra big digit display. Counts up or down in minutes/seconds, up to 100 minutes. Last count recall. Magnet mounting.

| Features          | Counts up/down, extra big digit, stop & restart, last count recall |
|-------------------|--------------------------------------------------------------------|
| Certification     | WEEE, CE                                                           |
| Measurement Range | 100 minutes by min/sec                                             |
| Unit of Measure   | minute/second                                                      |
| Alert/Alarm       | ≥63 dB alarm for 1 minute                                          |
| Housing Material  | Food-safe ABS plastic                                              |
| Display Material  | LCD                                                                |
| Display Size      | 1.45 W x 1.0 H (in)/3.7 W x 2.5 H (cm)                             |
| Resolution        | 1 second                                                           |
| Mounting          | Magnet                                                             |
| Operating Range   | 32 to 104°F/0 to 40°C/≤90% RH                                      |
| Battery           | Two 1.5V IEC LR44 alkaline button batteries included               |
| Battery Life      | 6 months                                                           |
| Dimensions        | 2.1 W x 2.75 H x 0.375 D (in)/5.3 W x 7.0 H x 0.9 D (cm)           |
| Weight            | 1.1 oz / 30 g (including battery)                                  |
| Warranty          | 5-Year Limited Warranty                                            |